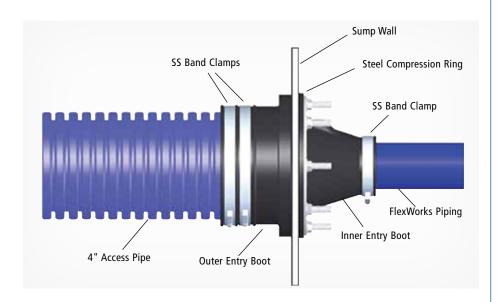

## Double Flexible Entry Boots

FlexWorks Double Flexible Entry
Boots are designed to seal the
sump penetration. These entry boots
incorporate both internal and external
band clamps to provide additional
sealing in harsh environments. Boots
firmly fasten and seal to the sump
wall using steel studs, fasteners and a
galvanized compression ring. These entry
boots are available in a variety of sizes
and designs to accommodate rigid and
flexible piping, ducting and conduit.

## **Features & Benefits:**

- Watertight pipe and conduit entries
- Installation on flat or round surface
- Added flexibility permitting angled
- Provides clean dry environment
- Accommodates various site installations
- Allows for easy field adjustments
- Can be repaired if damaged
- Third-party tested and approved
- Internal and external clamps for positive seal off