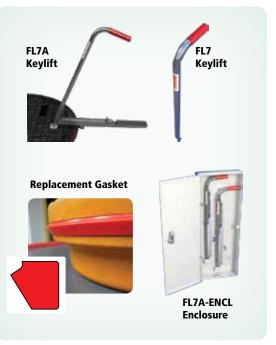

#### **Cover Accessories**

| Part #            | Description                                                             |
|-------------------|-------------------------------------------------------------------------|
| FL7               | Lifting Handle For Raised Covers - FL42/FL36                            |
| FL7A              | Lifting Handle With Foot Pedal For Watertight Covers - FL100/FL90/FL180 |
| FL7A-ENCL         | Enclosure To House FL7A Handles                                         |
| KEY-HREP-10-76-90 | Key Housing Repair Kit & Compound                                       |
| FIB-KHB           | Replacement Rubber Bung                                                 |
| FIB-KHP           | Rubber Key Housing Plug                                                 |
| FIB2-RL-KEY       | Key For FIB2-RL Cover Lock                                              |
| FL120-SEAL        | 12" Replacement Gasket For FL120                                        |
| FL180-SEAL        | 18" Replacement Gasket For FL180                                        |
| FL600-SEAL        | 24" Replacement Gasket For FL600                                        |
| FL760-SEAL        | 30" Replacement Gasket For FL760                                        |
| FL90-SEAL         | 36" Replacement Gasket For FL90                                         |
| FL100-SEAL        | 40" Replacement Gasket For Fl100                                        |