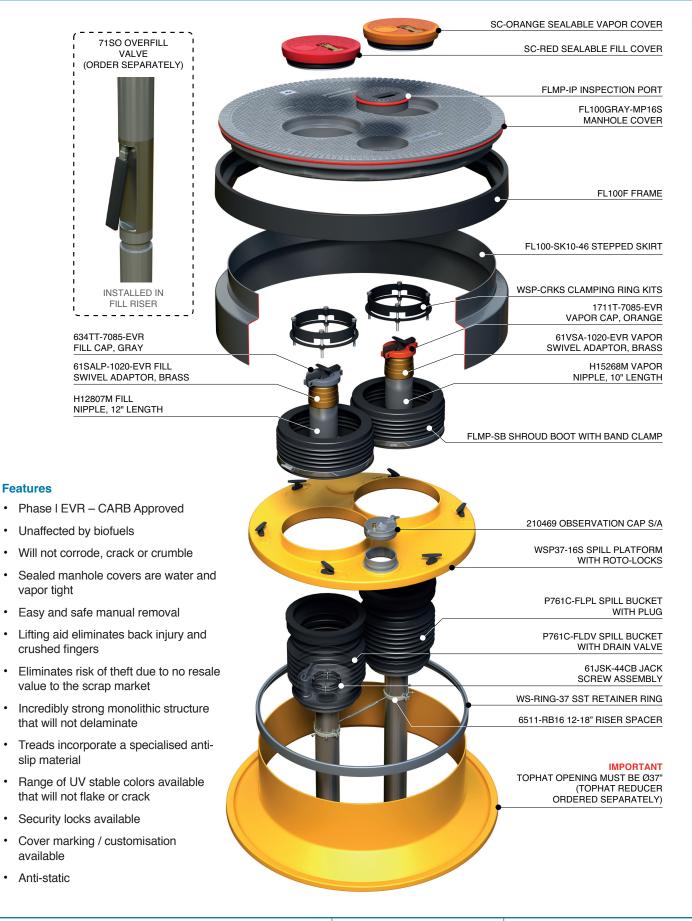

FibreTite multiport kit includes watertight platform for (2) 5-gallon spill buckets, 40" diameter multiport cover, port covers, frame and skirt.

Page: 1 of 4

Issue: 03/31/2020

For reference purposes only. This drawing is not a specification. Order against product code only. To enable continuous improvement of our products, the designs and specifications are subject to change without notice.

© Copyright

FibreTite multiport kit includes watertight platform for (2) 5-gallon spill buckets, 40" diameter multiport cover, port covers, frame and skirt.

For reference purposes only. This drawing is not a specification. Order against product code only. To enable continuous improvement of our products, the designs and specifications are subject to change without notice.