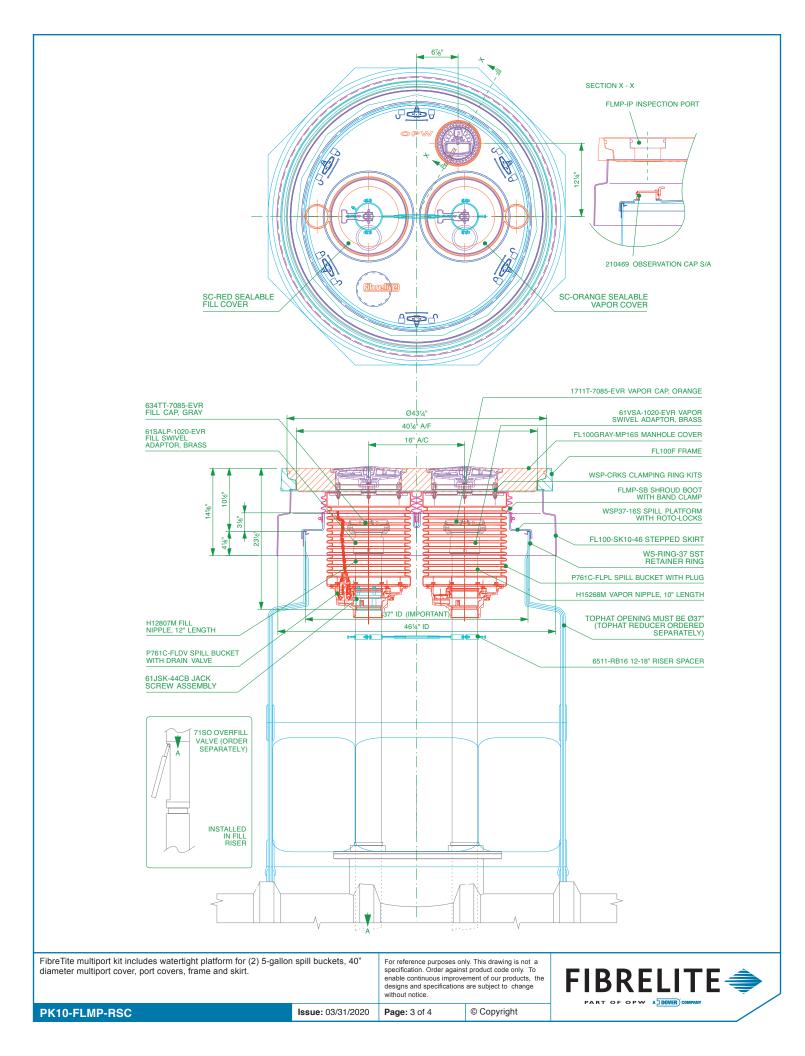

FibreTite multiport kit includes watertight platform for (2) 5-gallon spill buckets, 40" diameter multiport cover, port covers, frame and skirt.

Page: 1 of 4

Issue: 03/31/2020

For reference purposes only. This drawing is not a specification. Order against product code only. To enable continuous improvement of our products, the designs and specifications are subject to change without notice.

© Copyright

FibreTite multiport kit includes watertight platform for (2) 5-gallon spill buckets, 40" diameter multiport cover, port covers, frame and skirt.

For reference purposes only. This drawing is not a specification. Order against product code only. To enable continuous improvement of our products, the designs and specifications are subject to change without notice.

FIBRELITE ⇒

PART OF OPW A DOVER

•

٠

•

٠ ٠

٠

٠

٠

Issue: 03/31/2020 © Copyright Page: 2 of 4