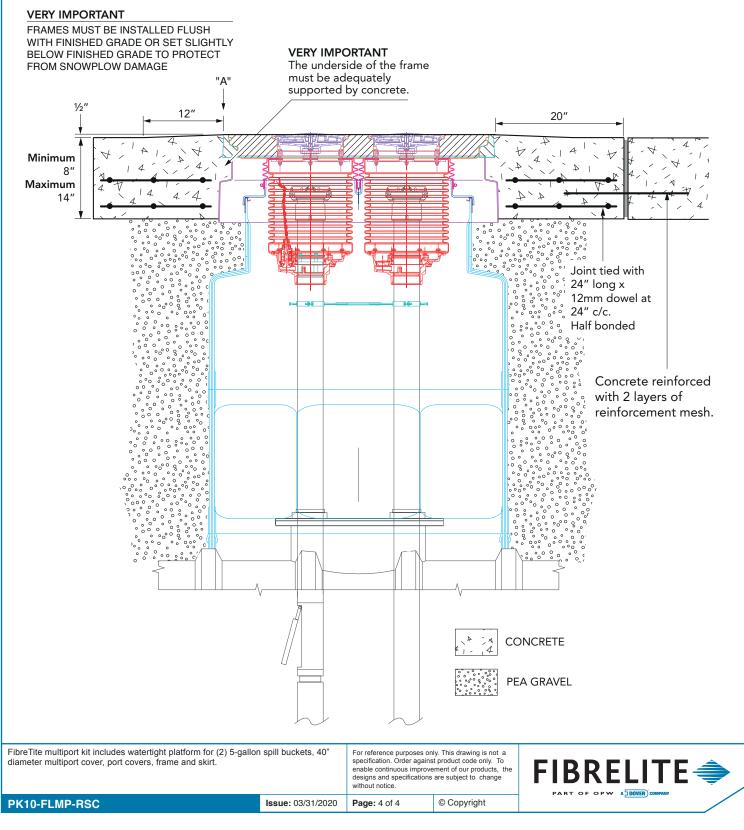

## **TYPICAL INSTALLATION**

VERY IMPORTANT

To allow for drainage, Fibrelite recommends that the concrete be sloped away from the top outer edge of the frame (A) a minimum of 1/2" over a 12" distance. Do not expose the top outer edge of the frame (A) – the concrete pad must be flush with the top outer edge of the frame.

## CONCRETE