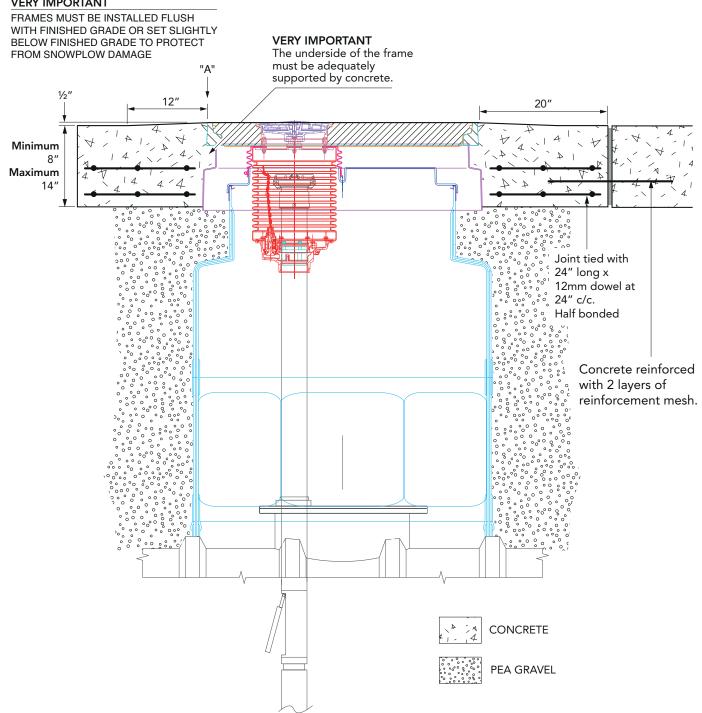

## TYPICAL INSTALLATION

## **VERY IMPORTANT**

To allow for drainage, Fibrelite recommends that the concrete be sloped away from the top outer edge of the frame (A) a minimum of 1/2" over a 12" distance. Do not expose the top outer edge of the frame (A) – the concrete pad must be flush with the top outer edge of the frame.

## **CONCRETE**