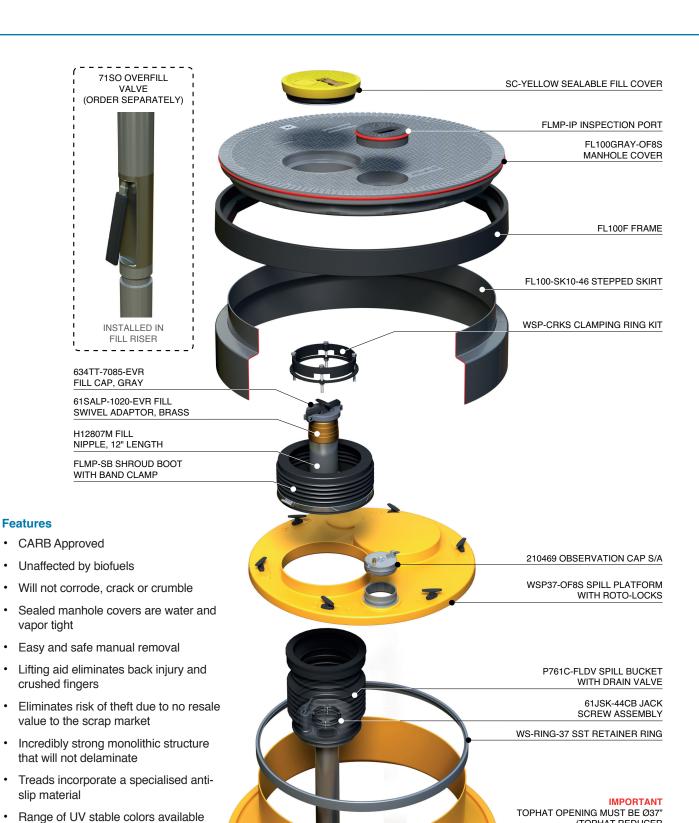

FibreTite multiport kit includes watertight platform for (1) 5-gallon spill bucket, 40" diameter offset cover, port cover, frame and skirt.

For reference purposes only. This drawing is not a specification. Order against product code only. To enable continuous improvement of our products, the designs and specifications are subject to change without notice.

FIBRELITE SPART OF OPW A DOVER COMPANY

PK11-FLDIESEL-YSC

Issue: 04/03/2020

Page: 1 of 4

© Copyright

FibreTite multiport kit includes watertight platform for (1) 5-gallon spill bucket, 40" diameter offset cover, port cover, frame and skirt.

that will not flake or crack

Cover marking / customisation

Security locks available

available Anti-static

> For reference purposes only. This drawing is not a specification. Order against product code only. To enable continuous improvement of our products, the designs and specifications are subject to change without notice.