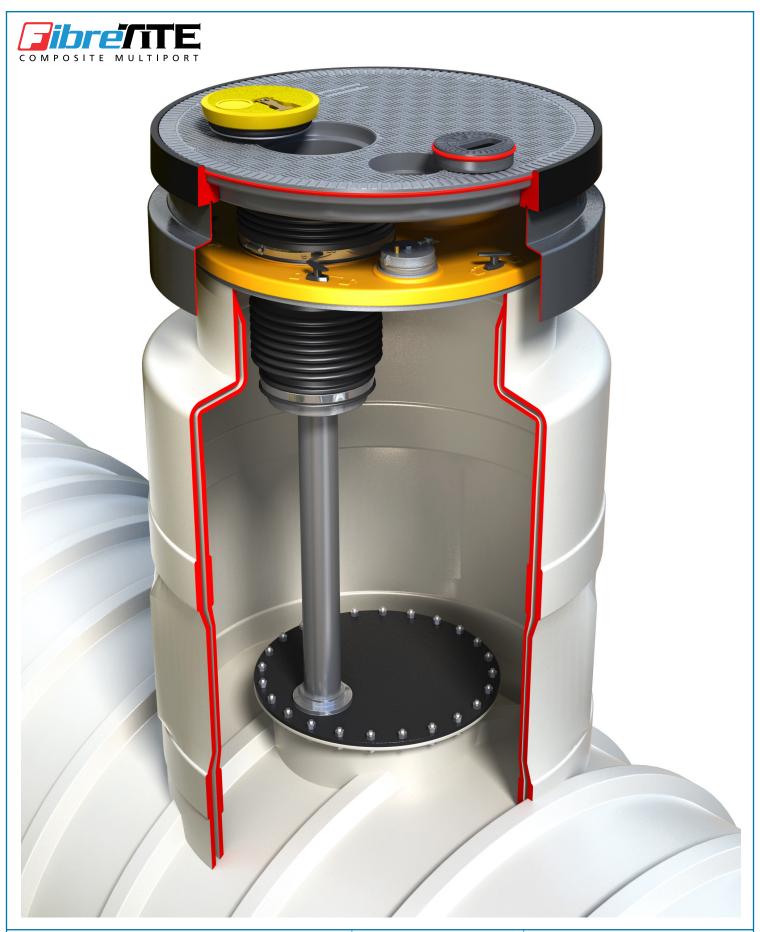

FibreTite multiport kit includes watertight platform for (1) 5-gallon spill bucket, 40" diameter offset cover, port cover, frame and skirt.

For reference purposes only. This drawing is not a specification. Order against product code only. To enable continuous improvement of our products, the designs and specifications are subject to change without notice.

FIBRELITE SPART OF OPW A DOVER COMPANY

PK11-FLDIESEL-YSC

Issue: 04/03/2020

Page: 1 of 4

© Copyright

FibreTite multiport kit includes watertight platform for (1) 5-gallon spill bucket, 40" diameter offset cover, port cover, frame and skirt.