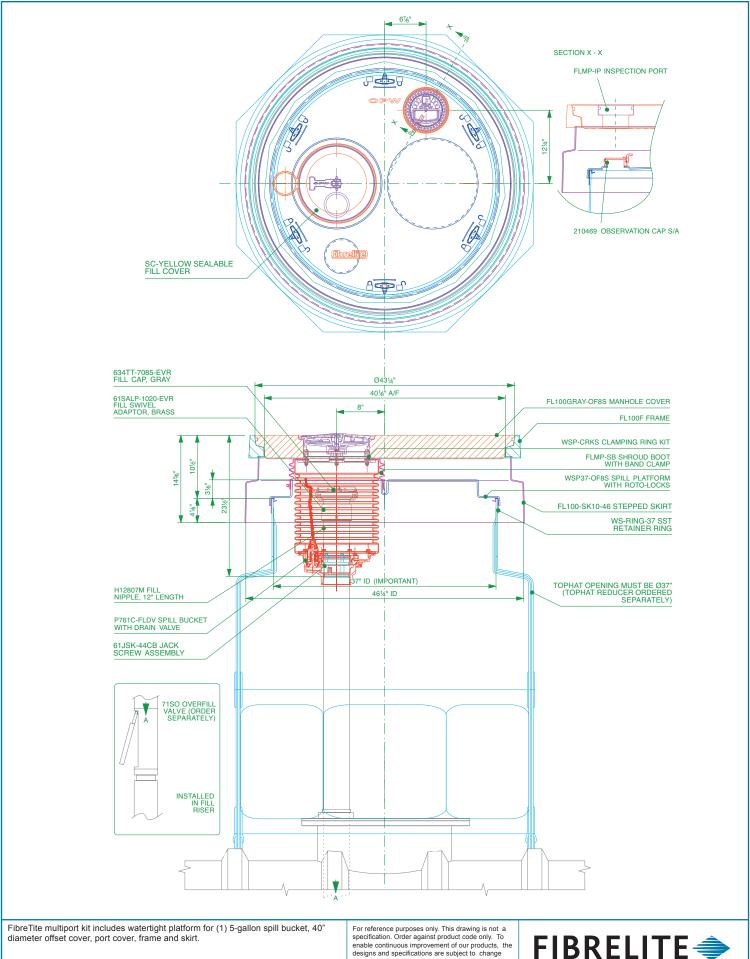

FibreTite multiport kit includes watertight platform for (1) 5-gallon spill bucket, 40" diameter offset cover, port cover, frame and skirt.

For reference purposes only. This drawing is not a specification. Order against product code only. To enable continuous improvement of our products, the designs and specifications are subject to change without notice.

FIBRELITE 

(TOPHAT REDUCER

ORDERED SEPARATELY)

Issue: 04/03/2020 Page: 2 of 4 © Copyright PK11-FLDIESEL-YSC

**PK11-FLDIESEL-YSC** 

Issue: 04/03/2020

without notice. Page: 3 of 4

© Copyright

## **VERY IMPORTANT**

FibreTite multiport kit includes watertight platform for (1) 5-gallon spill bucket, 40" diameter offset cover, port cover, frame and skirt.

For reference purposes only. This drawing is not a specification. Order against product code only. To enable continuous improvement of our products, the designs and specifications are subject to change without notice.